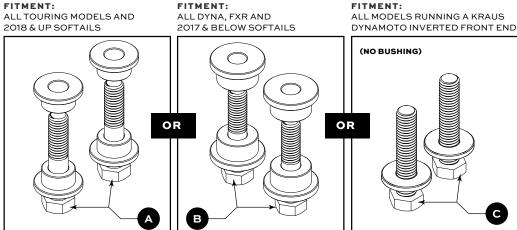

#### MOUNTING BUSHING SETS INCLUDED: (DEPENDS ON FITMENT)

### **TORQUE SPECS:**

- A (SOLID MOUNT RISER BUSHING TOURING/18 & UP SF) 1/2-13 X 2-1/2, GRADE 5 ZINC PLATED HEX HEAD SCREW 55 FT. LBS.
- (DYNA/FXR/17-BELOW SF SOLID RISER BUSHING) MEDIUM-STRENGTH GRADE 5 STEEL HEX HEAD SCREW ZINC-PLATED, 1/2-13 X 3 LONG, FULLY THREADED 55 FT. LBS.

(KRAUS DYNAMOTO SOLID RISER BOLT & WASHER (NO BUSING)) MEDIUM-STRENGTH GRADE 5 STEEL HEX HEAD SCREW ZINC-PLATED, 1/2-13 X 2 FULLY THREADED — **55 FT. LBS.** 

18-8 STAINLESS STEEL SOCKET HEAD SCREW, 1/4"-20 THREAD SIZE, 1" LONG — 6 FT. LBS.

MEDIUM-STRENGTH GRADE 5 STEEL HEX HEAD SCREW, ZINC-PLATED, 1/2"-13 THREAD SIZE, 2-1/2" LONG, PARTIALLY THREADED — **55 FT. LBS.** 