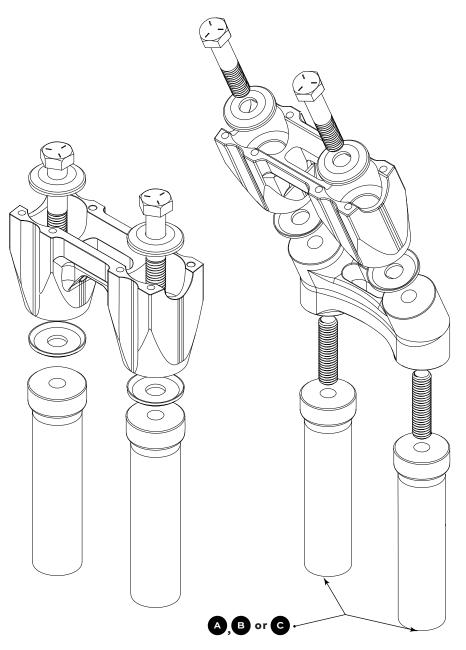

#### **TECH TIP:**

Applying pressure to bolt and rotating counter- clockwise until threads "click" in will ensure that the bolt has been started correctly without stripping.

There **WILL** be a **SMALL GAP** after top clamp is torqued to 6 ft. lbs. Use an alternating tightening pattern to make sure that the gap is even across the top of the riser.

#### MOUNTING BUSHING SETS INCLUDED: (DEPENDS ON FITMENT)

### **TORQUE SPECS:**

- A (SOLID MOUNT RISER BUSHING TOURING/18 & UP SF) 1/2-13 X 2-1/2, GRADE 5 ZINC PLATED HEX HEAD SCREW 55 FT. LBS.
- (DYNA/FXR/17-BELOW SF SOLID RISER BUSHING) MEDIUM-STRENGTH GRADE 5 STEEL HEX HEAD SCREW ZINC-PLATED, 1/2-13 X 3 LONG, FULLY THREADED 55 FT. LBS.

(KRAUS DYNAMOTO SOLID RISER BOLT & WASHER (NO BUSING)) MEDIUM-STRENGTH GRADE 5 STEEL HEX HEAD SCREW ZINC-PLATED, 1/2-13 X 2 FULLY THREADED — **55 FT. LBS.** 

18-8 STAINLESS STEEL SOCKET HEAD SCREW, 1/4"-20 THREAD SIZE, 1" LONG — 6 FT. LBS.

MEDIUM-STRENGTH GRADE 5 STEEL HEX HEAD SCREW, ZINC-PLATED, 1/2"-13 THREAD SIZE, 2-1/2" LONG, PARTIALLY THREADED — **55 FT. LBS.** 