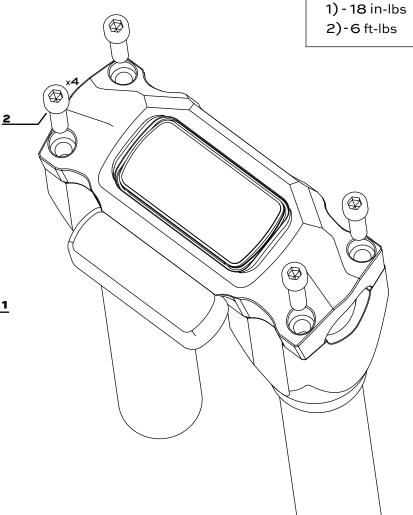

## To begin installation:

(1) Install rubber gasket/bronze bushings onto gauge.
NOTE: Gasket and bushings are reused from existing Harley gauge, or purchased seperatelyfrom KOSO.

(2) Apply Loctite (blue) onto the 4 provided 8 - 32 x 7/16 screws. **Torque to 18 in-lbs** 

(3) Install bar onto risers. Torque supplied 1/4 - 20 x 1" hardware onto risers. **Torque to 6 ft-lbs** 

**DISCLAIMER:** Kraus Motor Co. recommends that you defer to a certified mechanic or technician on any installation when possible. Refer to your OEM service manual for procedure, step by step run through, required tools and specifications to make sure all pieces and parts are properly installed. Kraus Motor Co. is not responsible for improper installation of any OEM or Kraus component/kit. After completing installation, go for a slow, careful test ride. Afterword's, double check all pieces, parts and systems. Improper installation may result in severe injury or death.